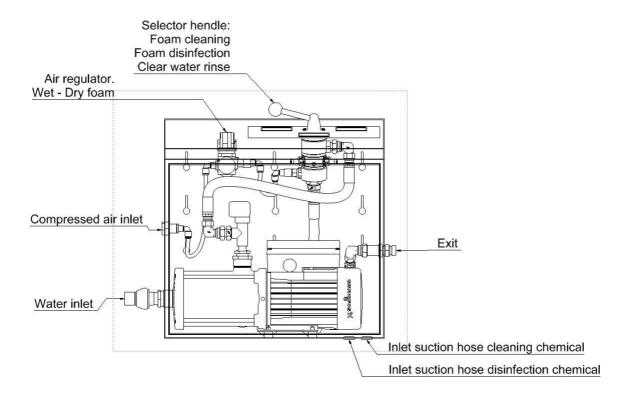

With a single lever the operator can change between the different medias. Only compressed air, water and electric power are to be connected to the unit.

Functions: Foam cleaning

Foam disinfection Clear water rinse

#### Connection and use LPJET9

(door is removed on drawing)