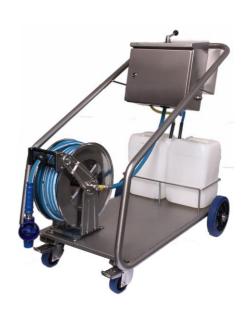

### Mobile version is extra equipped with:

Ref. 100.130XM

- Click & clean main station with integrated satellite. See here above.
- > Stainless steel heavy duty trolley
- > 2 x big wheels on the back
- > 2 x swivel wheels with brake in the front.
- Container holder for 2 x 25 liter cans.
- > Stainless steel automatic spring driven hose reel.
- 20 meter 5 layer hose with textile reinforcements, Foodflex hose, FDA approved. Max. 50bar /70°C.
- Stainless steel isolated ball valve with integrated "3 in 1" triple click nozzle.

Mounting example.

Hose reel and accessories not included.

Mobile version