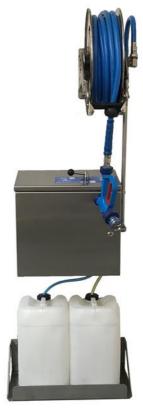

# Wir liefern Hygiene!

Click & clean LPJET9 Main station with integrated satellite.

Reference: 100.130

The Click & Clean LPJET series is designed especially for cleaning in high care areas which require a pressure increase and multiple hours of cleaning a day. These units are ideal for bakeries, butchers, super markets and high care food and beverage production areas.

### Click & clean LPJET units are standard equipped with:

- > Stainless steel Grundfos booster pomp AISI316, with Bleu Flux "best efficiency" label and flow manager for automatic on/off switch.
- Stainless steel Maintenance free selector valve for water, chemicals and air
- ➤ 2 separated chemical injectors with adjustable dosing ratio (0.15-15%) who makes it impossible to mix-up chemicals.
- Air regulator.
- Air manometer.
- Lockable stainless steel cabinet, with sloped top cover for optimal hygiene.
- Dry running protection.
- ➤ 1 x Stainless steel check valve on water supply.
- 2 x stainless steel check valves with extreme resistant Kalrez seals on chemical suction.
- ➤ 1 x stainless steel check valve for air supply protection.
- ➤ 1 x Check valve with detector when first check valve is failing.
- ➤ 1 x bleu suction kit with filter and PVC pipe for foam cleaning chemical.
- ➤ 1 x yellow suction kit with filter and PVC pipe for disinfection chemical.
- Set Of dosing tips.

### Mobile version is extra equipped with:

Ref. 100.130XM

- Click & clean main station with integrated satellite. See here above.
- > Stainless steel heavy duty trolley
- > 2 x big wheels on the back
- > 2 x swivel wheels with brake in the front.
- Container holder for 2 x 25 liter cans.
- > Stainless steel automatic spring driven hose reel.
- 20 meter 5 layer hose with textile reinforcements, Foodflex hose, FDA approved. Max. 50bar /70°C.
- Stainless steel isolated ball valve with integrated "3 in 1" triple click nozzle.